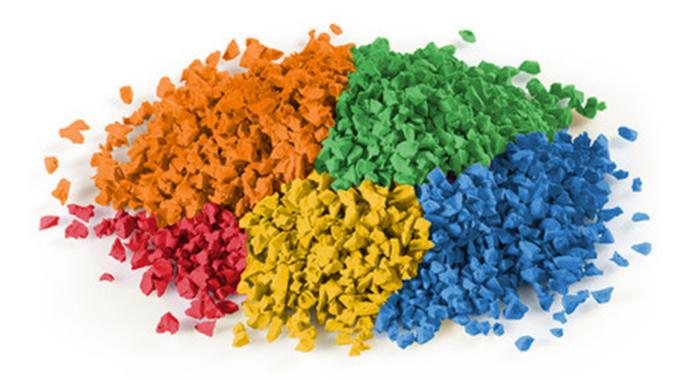

# For colorful sports and leisure worlds the SFR-FLEX color range

### **CLASSIC COLOURS**

Citrine

Russet

Sapphire

Cerulean

### PETALS

Souzan

Lennor

Peony

Akina

### GALAXIES

Sugar Berry

Lance Wood

Wat

Water Hickory