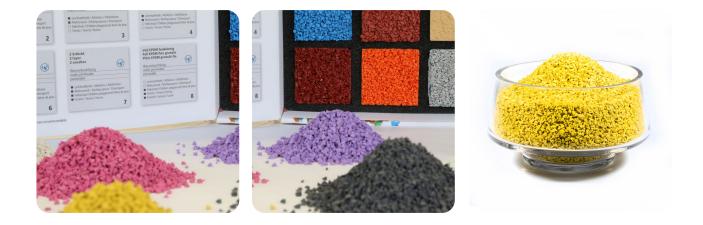

# For colorful sports and leisure worlds the SFR-FLEX color range

### **CLASSIC COLOURS**

Citrine

Russet

Sapphire

Cerulean

### PETALS

Souzan

Lennor

Peony

Akina

### GALAXIES

Sugar Berry

Lance Wood

Wat

Water Hickory