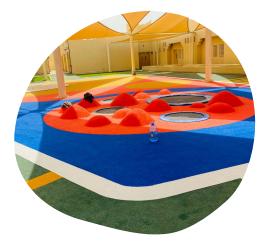

re tested comprehensively and inspected regularly. This allows SFR to guarantee a product that is safe for people and the environment. With SFR-FLEX there will be no surprises in the case of external tests or for fulfilling the requirements of standards!



SFR-FLEX EPDM granules have an optimal sieve curve and a low dust content. These properties allow a clean and uncomplicated installing, with lower material consumption and superior surface quality.







# For colorful sports and leisure worlds the SFR-FLEX color range

### **CLASSIC COLOURS**









Citrine

Russet

Sapphire

Cerulean

### PETALS



Souzan



Lennor



Peony



Akina

### GALAXIES



Sugar Berry



Lance Wood

Wat

Water Hickory





## Typical fields of application for SFR-FLEX EPDM granules



**Track & Field** 







**Multipurpose** 





# Typical fields of application for SFR-FLEX EPDM granules



### **Fitness**

### **Tennis Courts**



### Water parks & Pools





# Granules from SFR-FLEX high-quality, high-yield & durable



In our in-house lab we continuously research ways to improve our EPDM granules and push new product developments. That clearly sets us apart from the competition. Our products are convincing especially due to their unequalled surface area performance: Granules from SFR-FLEX have an incomparably high yield.





### مصنع المتخصصة للصناعات المطاطية Specialized Factory For Rubber Industries



Istanbul Street, Al Mashael District, 4429, Unit No. 5, Riyadh 6928-1426 info@sfrgcc.com - Mobile: +966 54 409 7513 CR 1010352706