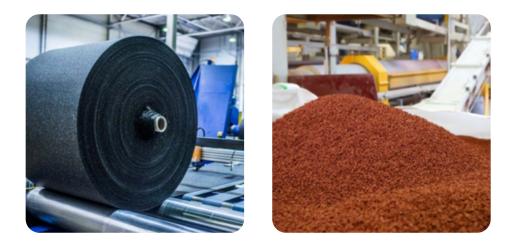

SFR-FLEX are the EPDM rubber granules for firstclass elastic floor coverings. Typical applications are athletic tracks and multisport surfaces, playground safety surfaces, prefabricated slabs, molded parts and rolled goods for various surfacing solutions. The granules can be processed with a one or two component polyurethane binder or coating.

SFR-FLEX EPDM granules feature the lowest dust content on the market, resulting in a better coverage and use of less binder. This saves money in the long run!

SFR-FLEX products are tested comprehensively and inspected regularly. This allows SFR to guarantee a product that is safe for people and the environment. With SFR-FLEX there will be no surprises in the case of external tests or for fulfilling the requirements of standards!

SFR-FLEX EPDM granules have an optimal sieve curve and a low dust content. These properties allow a clean and uncomplicated installing, with lower material consumption and superior surface quality.